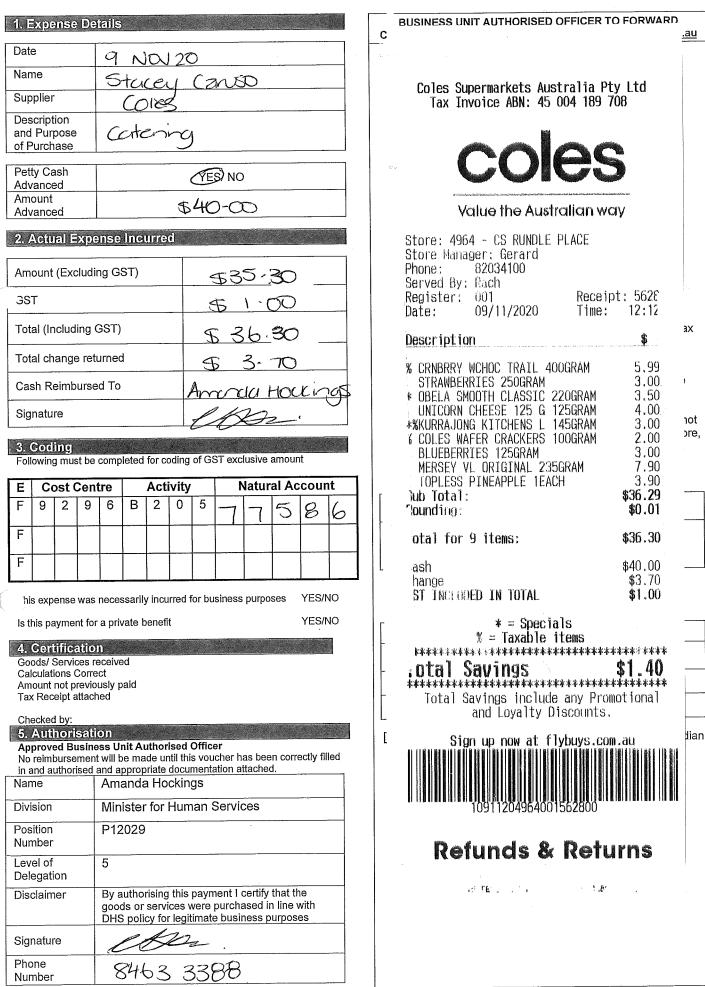

#### SCHEDULE OF DOCUMENTS – DHS/23/03029

| No  | Author                                         | Date       | Description of document                                              | Determination    | Exemption clause |
|-----|------------------------------------------------|------------|----------------------------------------------------------------------|------------------|------------------|
| 14. | Parliament South<br>Australia, JPSC – Catering | 27/08/2019 | Invoice – Zonta 100 <sup>th</sup> Birthday – INV #17596              | Released in full | N/A              |
| 15. | Minister's Office                              | 20/12/2019 | Petty Cash Reimbursement Voucher - NNQ Catering (\$147.06 actual)    | Released in full | N/A              |
| 16. | Minister's Office                              | 20/12/2019 | Petty Cash Reimbursement Voucher - NNQ Catering                      | Released in full | N/A              |
| 17. | Minister's Office                              | 27/02/2020 | Petty Cash Reimbursement Voucher - NNQ Catering                      | Released in full | N/A              |
| 18. | Parliament South<br>Australia, JPSC – Catering | 19/02/2020 | Invoice – Economic Security Women Forum – INV<br>#17918              | Released in full | N/A              |
| 19. | Parliament South<br>Australia, JPSC – Catering | 12/03/2020 | Invoice – Social Services Forum – INV #18005                         | Released in full | N/A              |
| 20. | Minister's Office                              | 30/06/2020 | Petty Cash Reimbursement Voucher - NNQ Catering Released in full N/A |                  | N/A              |
| 21. | Minister's Office                              | 30/06/2020 | Petty Cash Reimbursement Voucher – St George's Bakehouse Catering    | Released in full | N/A              |
| 22. | Minister's Office                              | 30/07/2020 | Petty Cash Reimbursement Voucher - St George's<br>Bakehouse Catering | Released in full | N/A              |
| 23. | Minister's Office                              | 28/08/2020 | Petty Cash Reimbursement Voucher - Peel Street<br>Catering           | Released in full | N/A              |
| 24. | Minister's Office                              | 30/09/2020 | Petty Cash Reimbursement Voucher - St George's Bakehouse Catering    | Released in full | N/A              |
| 25. | Minister's Office                              | 30/10/2020 | Petty Cash Reimbursement Voucher - St George's Bakehouse Catering    | Released in full | N/A              |
| 26. | Minister's Office                              | 09/11/2020 | Petty Cash Reimbursement Voucher - Coles<br>Catering                 | Released in full | N/A              |
| 27. | Minister's Office                              | 14/12/2020 | Petty Cash Reimbursement Voucher - NNQ Catering (\$199.91 actual)    | Released in full | N/A              |